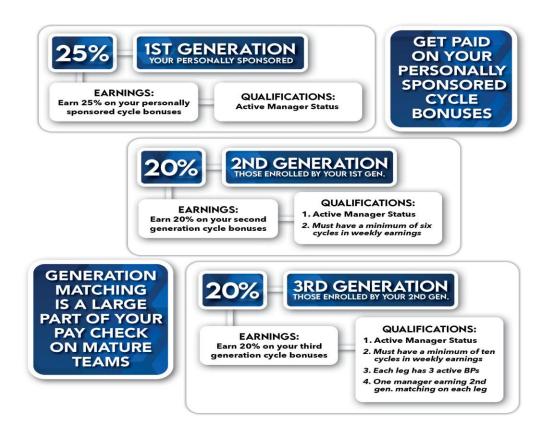

# GENERATION PAY

•

#### **Generation Matching Bonuses**

Earn 20-25% on the cycle bonuses of your first three generations through Generation Matching Bonuses!

#### **1st GENERATION**

Those who you personally enrolled.

Earn 25% on your personally enrolled cycle bonuses.

#### Qualifications:

1. Active Manager Status

#### 2nd GENERATION

Those who your personally enrolled have enrolled.

Earn 20% on your second-generation cycle bonuses.

#### Qualifications:

- 1. Active Manager Status
- 2. Must have a minimum of six cycles in weekly earnings

#### 3rd GENERATION

Those who your second generation have personally enrolled.

Earn 20% on your third-generation cycle bonuses.

#### Qualifications:

- 1. Active Manager Status
- 2. Must have a minimum of ten cycles in weekly earnings
- 3. Each leg has 3 active Silvers
- 4. One manager earning 2nd gen. matching on each leg