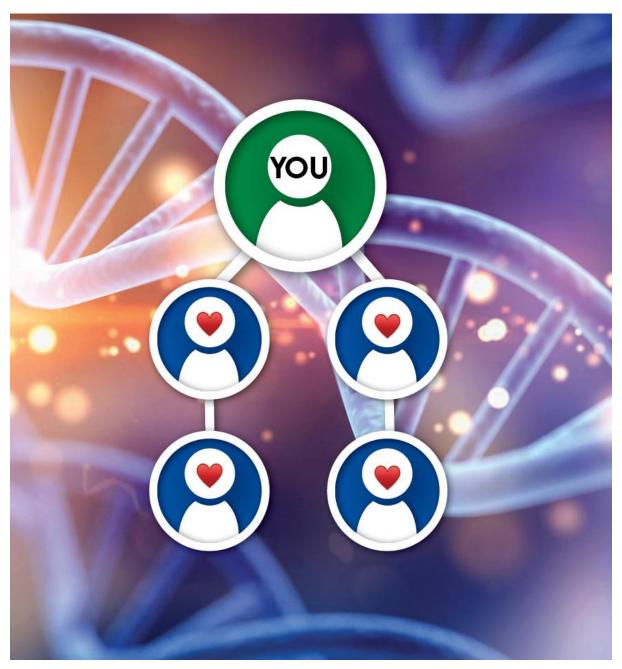

#### **Two Team Strategy**

It is very important to select which side you would like your new enrolee to be on before you enrol them.

Log into your back office at <a href="https://backoffice.lifewave.com/">https://backoffice.lifewave.com/</a> then click on your name in the top right corner and select CHANGE SETTINGS.

Scroll to the bottom of the second container where it says **What is your Binary Placement Preference when you begin sponsoring new members?** Then select BUILD LEFT or BUILD RIGHT.

Strategy: Place people groups together such as family all on your right leg and people from school on your left. Start with 2 on each side, then build to 10 on each side, and keep going to get 20 personally sponsored on each side! Most SPD get there with around 70-120 personally enrolled.