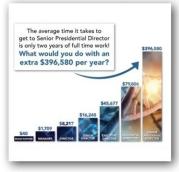

# SENIOR PRESIDENTIAL DIRECTOR

300PV or more lifetime and active status at 110PV or more each month

Six active PS BPs Three on each side

Two Personally Sponsored Directors or higher

200,000+ in GVU

## **SENIOR PRESIDENTIAL DIRECTOR Qualifications**

- Purchased Advanced or above or have a lifetime of 300PV and active status at 110 PV or more
- Three active PE Brand Partners on both sides
- Two PE Managers one on each side
- Two PE Directors (either side)
- 200,000+ in GCV

# LIFEWAVE EARNING DISCLOSURE

| RANK                  | Percent<br>of active<br>Brand<br>Partners | 2023 Annual Earnings for<br>Active Brand Partners |          |           | Average<br>Months to<br>Achieve |
|-----------------------|-------------------------------------------|---------------------------------------------------|----------|-----------|---------------------------------|
|                       |                                           | HIGH                                              | LOW      | AVERAGE   | Rank*                           |
| BRAND PARTNER         | 93%                                       | \$30,329                                          | \$3      | \$40      | -                               |
| MANAGER               | 6%                                        | \$74,490                                          | \$5      | \$1,709   | 4                               |
| DIRECTOR              | 1%                                        | \$111,703                                         | \$15     | \$8,217   | 8                               |
| SENIOR DIRECTOR       | <1%                                       | \$67,267**                                        | \$50     | \$16,248  | 10                              |
| EXECUTIVE DIRECTOR    | <1%                                       | \$121,430                                         | \$500    | \$45,677  | 15                              |
| PRESIDENTIAL DIRECTOR | <1%                                       | \$203,896                                         | \$14,309 | \$79,806  | 16                              |
| SENIOR PRES. DIRECTOR | <1%                                       | \$2M+                                             | \$2,286  | \$396,580 | 24                              |