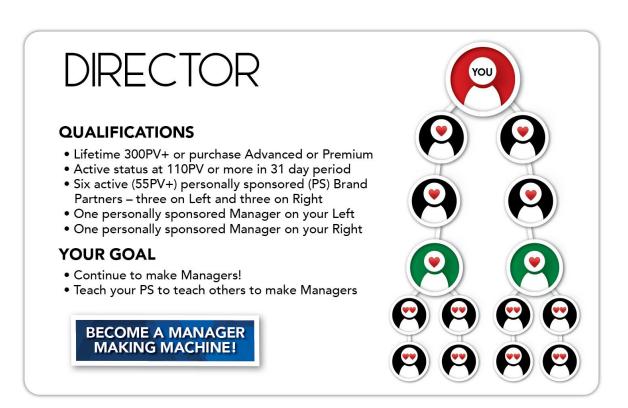

#### Your Goal:

- Become a Manager Making Machine!
- Help one personally enrolled member on each side become Manager.
- Continue to focus ONLY on helping people below you become Manager!

**Second Rank: DIRECTOR** 

The rank of DIRECTOR is another important step in the rank process.

#### **Manager Qualifications:**

- Purchased Advanced or above or have a lifetime of 300PV
- Active status at 110 PV or more
- Three active Personally Enrolled Brand Partners on your Left
- Three active Personally Enrolled Brand Partners on your Right
- One Personally Enrolled Manager on Left
- One Personally Enrolled Manager on Right

#### Your Goal:

- Continue to make Managers!
- Teach your Personally Enrolled how teach their Personally Enrolled to become Managers.

Third Rank: SENIOR DIRECTOR

The rank of SENIOR DIRECTOR is when your organizational volume starts to matter!