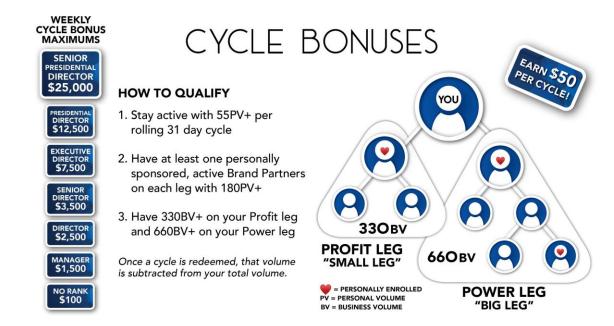

#### **Cycle Bonuses**

A cycle bonus is when your small profit leg has 330bv points and your big power leg as 660bv. Having these two numbers give you a \$50 bonus when you are qualified.

#### **HOW TO QUALIFY FOR CYCLE BONUSES**

- 1. Stay Active with 55 PV+ per month.
- 2. Have one or more personally enrolled active brand partners at 180 PV or more on each leg.
- 3. Have 330+ BV on your Profit leg and 660+ BV on your Power leg.

Once a cycle is redeemed, that volume is subtracted from your total volume.

PATCH MANUAL